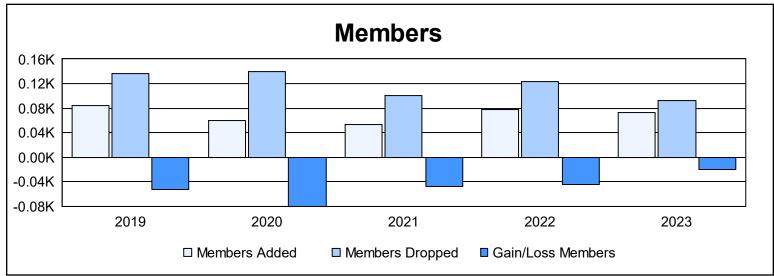

District 14 P

As of June 2023 Cumulative

| Year      | New<br>Clubs | Dropped<br>Clubs | Gain/<br>Loss<br>Clubs | New<br>Members | Charter<br>Members | Reinstate<br>Members | Transfer<br>Members | Total<br>Member<br>Added | Total<br>Members<br>Dropped | Gain/<br>Loss<br>Members |
|-----------|--------------|------------------|------------------------|----------------|--------------------|----------------------|---------------------|--------------------------|-----------------------------|--------------------------|
| 2018-2019 | 0            | 2                | -2                     | 66             | 0                  | 4                    | 15                  | 85                       | 137                         | -52                      |
| 2019-2020 | 0            | 1                | -1                     | 50             | 0                  | 4                    | 6                   | 60                       | 140                         | -80                      |
| 2020-2021 | 0            | 1                | -1                     | 51             | 0                  | 1                    | 2                   | 54                       | 101                         | -47                      |
| 2021-2022 | 0            | 2                | -2                     | 74             | 0                  | 3                    | 1                   | 78                       | 123                         | -45                      |
| 2022-2023 | 0            | 2                | -2                     | 63             | 0                  | 3                    | 6                   | 72                       | 92                          | -20                      |
| Average   | 0            | 2                | -2                     | 61             | 0                  | 3                    | 6                   | 70                       | 119                         | -49                      |