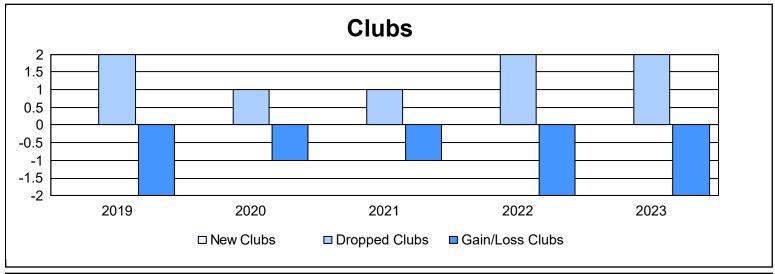

District 14 P

As of June 2023 Cumulative

| Year      | New<br>Clubs | Dropped<br>Clubs | Gain/<br>Loss<br>Clubs | New<br>Members | Charter<br>Members | Reinstate<br>Members | Transfer<br>Members | Total<br>Member<br>Added | Total<br>Members<br>Dropped | Gain/<br>Loss<br>Members |
|-----------|--------------|------------------|------------------------|----------------|--------------------|----------------------|---------------------|--------------------------|-----------------------------|--------------------------|
| 2018-2019 | 0            | 2                | -2                     | 66             | 0                  | 4                    | 15                  | 85                       | 137                         | -52                      |
| 2019-2020 | 0            | 1                | -1                     | 50             | 0                  | 4                    | 6                   | 60                       | 140                         | -80                      |
| 2020-2021 | 0            | 1                | -1                     | 51             | 0                  | 1                    | 2                   | 54                       | 101                         | -47                      |
| 2021-2022 | 0            | 2                | -2                     | 74             | 0                  | 3                    | 1                   | 78                       | 123                         | -45                      |
| 2022-2023 | 0            | 2                | -2                     | 63             | 0                  | 3                    | 6                   | 72                       | 92                          | -20                      |
| Average   | 0            | 2                | -2                     | 61             | 0                  | 3                    | 6                   | 70                       | 119                         | -49                      |